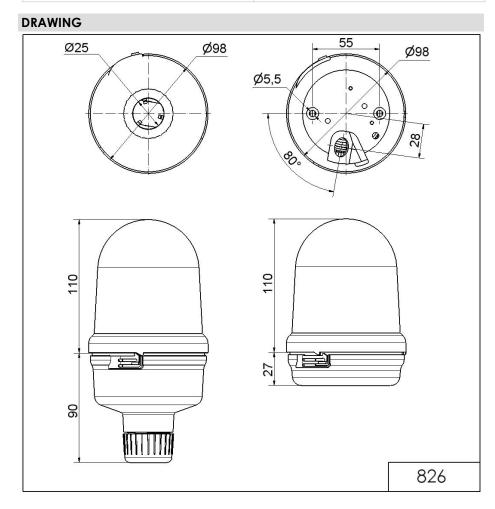

## Permanent Beacon RM 12-230VAC/DC RD

| MECHANICAL DATA              |                                |
|------------------------------|--------------------------------|
| Height                       | 200 mm                         |
| Diameter                     | 99 mm                          |
| Materials                    | PC<br>PC/ABS                   |
| Dome colour                  | Red                            |
| Housing colour               | Black                          |
| Protection category          | IP65                           |
| Connection                   | Insulation-displacement contac |
| cross-sectional area maximum | 1,50mm² / 16AWG                |
| Cable entry                  | Through hole                   |
| Cable entry maximum          | d = 11 mm                      |
| Type of fixing               | Tube mounting                  |
| Working temperature minimum  | -20°C                          |
| Working temperature maximum  | +50°C                          |
| Weight with packaging        | 300 g                          |
| Product weight               | 231 g                          |